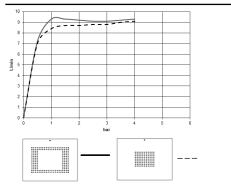

the products in the shower, the specific demand needs to be assessed.</li> <li>Recommendation: Floor drain (connected rating) = 11/sec, drainage rate DN 50</li> <li>feed pipe (hot/cold): 2x DN 20</li> <li>for the optimum choice of hot water storage device - taking into consideration additional drawing-off points and the frequency with which BigRain is used - the specific demand needs to be assessed.</li> </ul> |                            |               |

#### Recommended miscellaneous

BIG RAIN Cover for supply pipes - 12 940 979-85 Stainless Steel

Stainless Steel •length 450-480 mm •for ceiling substructure installation •stainless steel cover 125 x 50 mm IMO



BIG RAIN Rain panel for ceiling installation or ceiling substructure installation - Stainless Steel



### Flow rate chart



#### Certificates

LGA\_18146.

IMO



BIG RAIN Rain panel for ceiling installation or ceiling substructure installation - Stainless Steel





## Spare parts list

| No. | Item Number        | Name                                      | Quantity used | Delivery time |
|-----|--------------------|-------------------------------------------|---------------|---------------|
| 1   | 04 30 35 010 00 90 | fixing set                                | 1             | 2             |
| 2   | 04 17 09 001 00-85 | casing                                    | 1             | 30            |
| 3   | 12 502 970 90      | High pressure hose 1/2" x 1/2" x 400 mm - | 1             | 2             |
| 4   | 90 24 03 027 02 90 | nipple                                    | 2             | 2             |
| 5